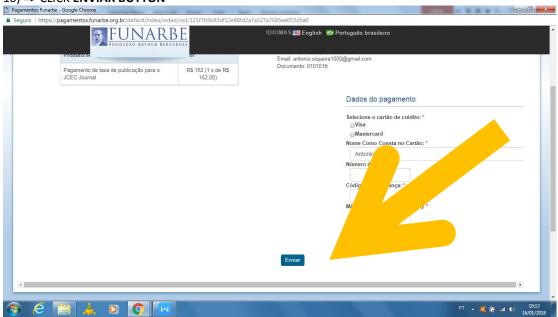

CRÉDITO:

There will also be an option to choose the type of credit card you're using, e.g. Visa OR MasterCard. If your credit card processor isn't listed in the box, FUNARBE/JCEC doesn't accept that type of credit card.

# B)NOME COMO CONSTA NO CARTÃO:

Enter your name as it appears on your credit card. Look at the credit card to verify that you've entered your name correctly.

# C)NÚMERO DO CARTÃO:

Enter your credit card information: the credit card number.

## C)CÓDIGO DE SEGURANÇA:

Then, enter your credit card information:the security code. For Visa and MasterCard, the three-digit security code will be printed on the back of the card after the credit card number.

## C)MÊS E ANO DE VALIDADE:

Then, enter your credit card information: expiration date.

## 10) => CLICK ENVIAR BUTTON