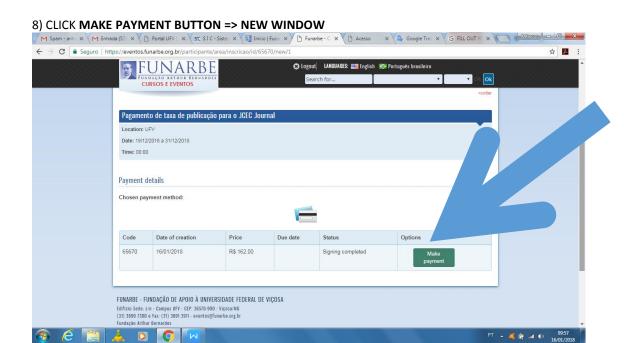

### 1) Go to:

 $\underline{https://eventos.funarbe.org.br/detalhes/pagamento-de-taxa-de-publicacao-para-o-jcec-journal/en}$ 

## 2) CLICK in PARTICIPATE





4) FILL OUT THE FORM=> CONFIRM













#### 9) => MAXIMIZE THE WINDOW => CLICK MAKE PAYMENT BUTTON



# A) SELECIONE O CARTÃO DE CRÉDITO:

There will also be an option to choose the type of credit card you're using, e.g. Visa OR MasterCard. If your credit card processor isn't listed in the box, FUNARBE/JCEC doesn't accept that type of credit card.

# B)NOME COMO CONSTA NO CARTÃO:

Enter your name as it appears on your credit card. Look at the credit card to verify that you've entered your name correctly.

# C)NÚMERO DO CARTÃO:

Enter your credit card information: the credit card number.

## C)CÓDIGO DE SEGURANÇA:

Then, enter your credit card information:the security code. For Visa and MasterCard, the three-digit security code will be printed on the back of the card after the credit card number.

## C)MÊS E ANO DE VALIDADE: