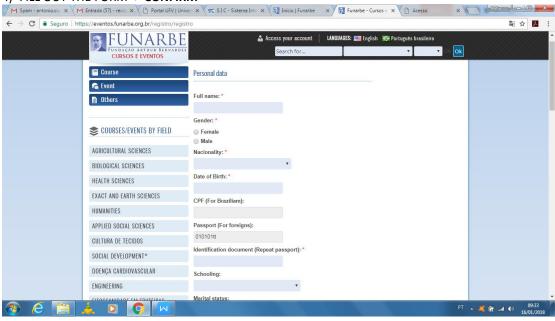

### 1) Go to:

 $\underline{https://eventos.funarbe.org.br/detalhes/pagamento-de-taxa-de-publicacao-para-o-jcec-journal/en}$ 

## 2) CLICK in PARTICIPATE





4) FILL OUT THE FORM=> CONFIRM













#### 9) => MAXIMIZE THE WINDOW => CLICK MAKE PAYMENT BUTTON



# A) SELECIONE O CARTÃO DE CRÉDITO:

There will also be an option to choose the type of credit card you're using, e.g. Visa OR MasterCard. If your credit card processor isn't listed in the box, FUNARBE/JCEC doesn't accept that type of credit card.

# B)NOME COMO CONSTA NO CARTÃO:

Enter your name as it appears on your credit card. Look at the credit card to verify that you've entered your name correctly.

# C)NÚMERO DO CARTÃO:

Enter your credit card information: the credit card number.

## C)CÓDIGO DE SEGURANÇA:

Then, enter your credit card information:the security code. For Visa and MasterCard, the three-digit security code will be printed on the back of the card after the credit card number.

## C)MÊS E ANO DE V