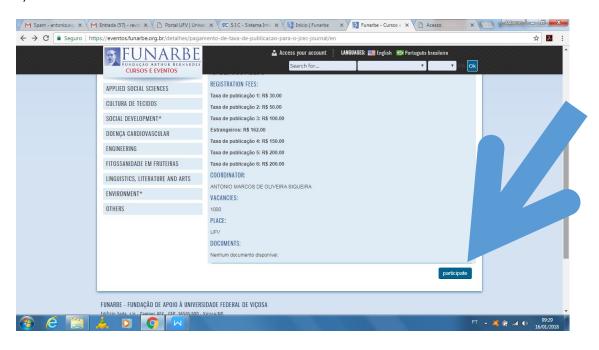

### 1) Go to:

 $\underline{https://eventos.funarbe.org.br/detalhes/pagamento-de-taxa-de-publicacao-para-o-jcec-journal/en}$ 

## 2) CLICK in PARTICIPATE

4) FILL OUT THE FORM=> CONFIRM