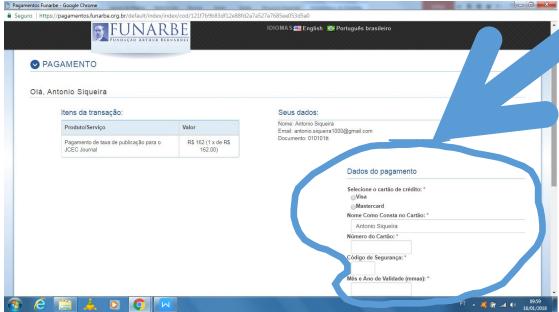

# A) SELECIONE O CARTÃO DE CRÉDITO:

There will also be an option to choose the type of credit card you're using, e.g. Visa OR MasterCard. If your credit card processor isn't listed in the box, FUNARBE/JCEC doesn't accept that type of credit card.

# B)NOME COMO CONSTA NO CARTÃO:

Enter your name as it appears on your credit card. Look at the credit card to verify that you've entered your name correctly.

# C)NÚMERO DO CARTÃO:

Enter your credit card information: the credit card number.

## C)CÓDIGO DE SEGURANÇA:

Then, enter your credit card information:the security code. For Visa and MasterCard, the three-digit security code will be printed on the back of the card after the credit card number.

## C)MÊS E ANO DE VALIDADE:

Then, enter your credit card information: expiration date.