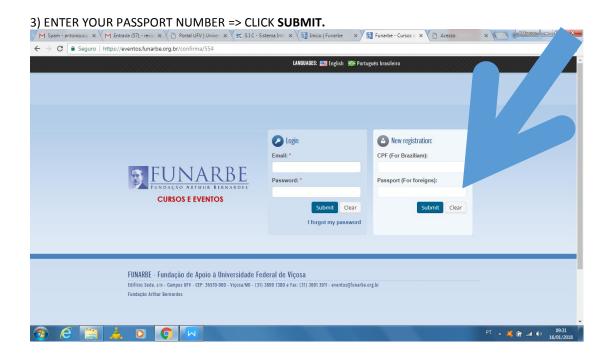

### 1) Go to:

 $\underline{https://eventos.funarbe.org.br/detalhes/pagamento-de-taxa-de-publicacao-para-o-jcec-journal/en}$ 

## 2) CLICK in PARTICIPATE





4) FILL OUT THE FORM=> CONFIRM













#### 9) => MAXIMIZE THE WINDOW => CLICK MAKE PAYMENT BUTTON



# A) SELECIONE O CARTÃO DE CRÉDITO:

There will also be an option to choose the type of credit card you're using, e.g. Visa OR MasterCard. If your credit card processor isn't listed in the box, FUNARBE/JCEC doesn't accept that type of credit card.

# B)NOME COMO CONSTA NO CARTÃO:

Enter your name as it appears on your credit card. Look at the credit card to verify that you've entered your name correctly.

# C)NÚMERO DO CARTÃO:

Enter your credit card information: the credit card number.

## C)CÓDIGO DE SEGURANÇA:

Then, enter your credit card information:the security code. For Visa and MasterCard, the three-digit security code will be printed on the back of the card after the credit