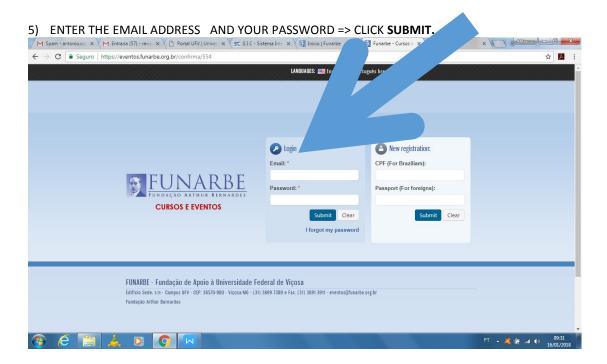

### 1) Go to:

 $\underline{https://eventos.funarbe.org.br/detalhes/pagamento-de-taxa-de-publicacao-para-o-jcec-journal/en}$ 

## 2) CLICK in PARTICIPATE





4) FILL OUT THE FORM=> CONFIRM













#### 9) => MAXIMIZE THE WINDOW => CLICK MAKE PAYMENT BUTTON



# A) SELECIONE O CARTÃO DE CRÉDITO:

There will also be an option to choose the type of credit card you're using, e.g. Visa OR MasterCard. If your credit card processor isn't listed in the box, FUNARBE/JCEC doesn't accept that type of credit card.

# B)NOME COMO CONSTA NO CARTÃO:

Enter your name as it appears on your credit card. Look at the credit card to verify that you've entered your name correctly.

# C)NÚMERO DO CARTÃO:

Enter your credit card information: the credit card number.

## C)CÓDIGO DE SEGURANÇA:

Then, enter your credit card information:the security code. For Visa and MasterCard, the three-digit security code will be printed on the back of the card after the credit card number.

## C)MÊS E ANO DE VAL