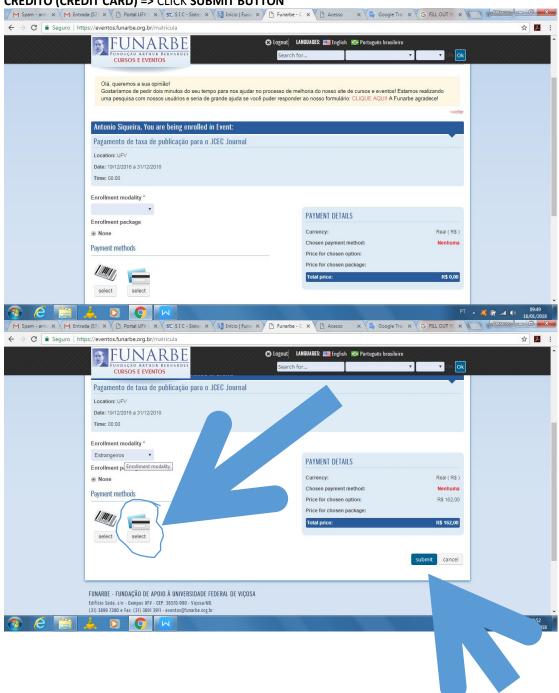

### 1) Go to:

 $\underline{https://eventos.funarbe.org.br/detalhes/pagamento-de-taxa-de-publicacao-para-o-jcec-journal/en}$ 

## 2) CLICK in PARTICIPATE





4) FILL OUT THE FORM=> CONFIRM













#### 9) => MAXIMIZE THE WINDOW => CLICK MAKE PAYMENT BUTTON



# A) SELECIONE O CARTÃO DE CRÉDITO:

There will also be an option to choose the type of credit card you're using, e.g. Visa OR MasterCard. If your credit card processor isn't listed in the box, FUNARBE/JCEC doesn't accept that type of credit card.

# B)NOME COMO CONSTA NO CARTÃO:

Enter your name as it appears on your credit card. Look at the credit card to verify that you've entered your name correctly.

# C)NÚMERO DO CARTÃO:

Enter your credit card information: the credit card number.

## C)CÓDIGO DE SEGURANÇA:

Then, enter your credit card information:the security code. For Visa and MasterCard, the three-digit security code will be printed on the back of the card after the credit card number.

## C)MÊS E ANO DE VALIDADE: