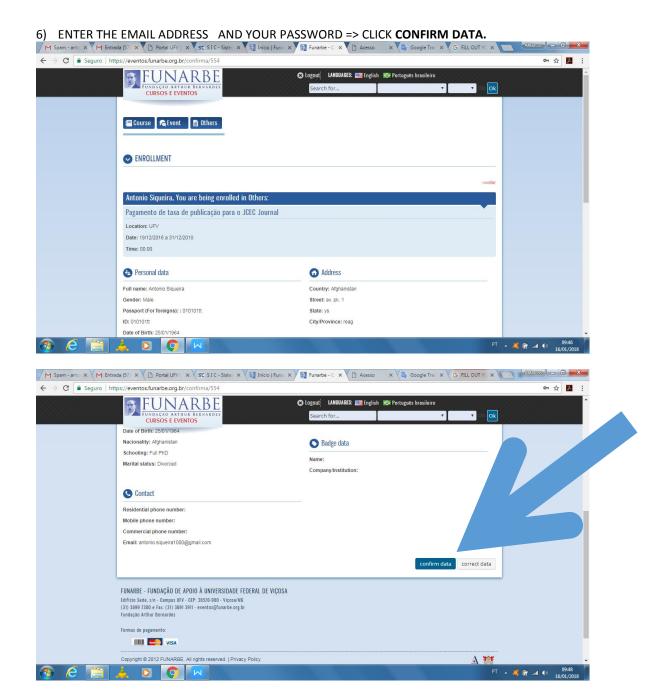

### 1) Go to:

 $\underline{https://eventos.funarbe.org.br/detalhes/pagamento-de-taxa-de-publicacao-para-o-jcec-journal/en}$ 

## 2) CLICK in PARTICIPATE





4) FILL OUT THE FORM=> CONFIRM













#### 9) => MAXIMIZE THE WINDOW => CLICK MAKE PAYMENT BUTTON



# A) SELECIONE O CARTÃO DE CRÉDITO:

There will also be an option to choose the type of credit card you're using, e.g. Visa OR MasterCard. If your credit card processor isn't listed in the box, FUNARBE/JCEC doesn't accept that type of credit card.

# B)NOME COMO CONSTA NO CARTÃO:

Enter your name as it appears on your credit card. Look at the credit card to verify that you've entered your name correctly.

# C)NÚMERO DO CARTÃO:

Enter your credit card information: the credit card number.

## C)CÓDIGO DE SEGURANÇA:

Then, enter your credit card information:the security code. For Visa and MasterCard, the three-digit security code will be printed on the back of the card after the credit card number.

## C)MÊS E ANO DE VALID